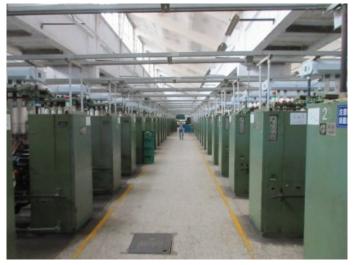

#### **PRODUCTION LINES / WORKSHOPS**

Name and quantity of production lines / workshops

Workshop

H

PAGE 10 OF 41

Making strips workshop x 1pcs

Spinning workshop x2pcs

Warping workshop x 2pcs

## **MAJOR MANUFACTURING MACHINES & MEASURING EQUIPMENT**

Machine / equipment name and quantity

Cotton cleaner x 5 sets

Carding machine x 80pcs

Making strips machine x 32 pcs

Spinning machine x 98000 spindle