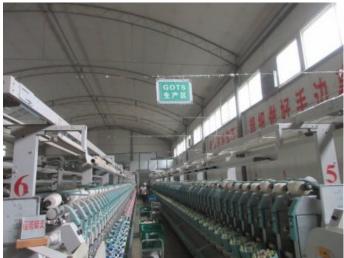

#### **PRODUCTION LINES / WORKSHOPS**

Name and quantity of production lines / workshops

Workshop

H

PAGE 10 OF 41

Making strips workshop x 1pcs

Spinning workshop x2pcs

Warping workshop x 2pcs

Loom workshop x 2pcs

Inspection workshop x 2pcs

Renovation workshop x 1pc

## **MAJOR MANUFACTURING MACHINES & MEASURING EQUIPMENT**

Machine / equipment name and quantity

Cotton cleaner x 5 sets

Carding machine x 80pcs

Making strips machine x 32 pcs

Spinning machine x 98000 spindle

Warping machine x 7 sets

Loom x 500 pcs

BACK UP ELECTRICITY GENERATOR

Generator model and output power nil