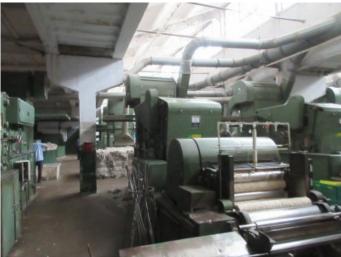

## **MAJOR MANUFACTURING MACHINES & MEASURING EQUIPMENT**

Machine / equipment name and quantity

Cotton cleaner x 5 sets

Carding machine x 80pcs

Making strips machine x 32 pcs

Spinning machine x 98000 spindle