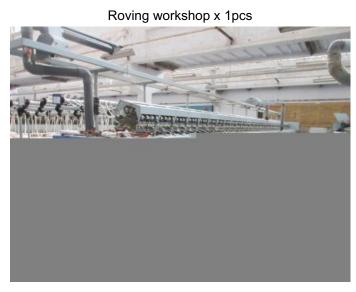

#### **PRODUCTION LINES / WORKSHOPS**

Name and quantity of production lines / workshops

Workshop

H

PAGE 10 OF 41

Making strips workshop x 1pcs

Spinning workshop x2pcs

Warping workshop x 2pcs

Loom workshop x 2pcs

Inspection workshop x 2pcs

Renovation workshop x 1pc

## **MAJOR MANUFACTURING MACHINES & MEASURING EQUIPMENT**

Machine / equipment name and quantity

Cotton cleaner x 5 sets

Carding machine x 80pcs

Making strips machine x 32 pcs

Spinning machine x 98000 spindle