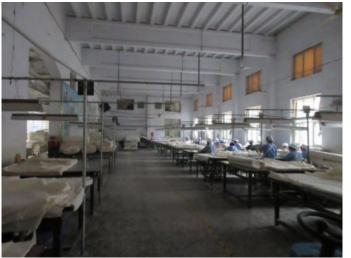

#### **PRODUCTION LINES / WORKSHOPS**

Name and quantity of production lines / workshops

Workshop

H

PAGE 10 OF 41

Making strips workshop x 1pcs

Spinning workshop x2pcs

Warping workshop x 2pcs

Loom workshop x 2pcs

Inspection workshop x 2pcs

Renovation workshop x 1pc

## **MAJOR MANUFACTURING MACHINES & MEASURING EQUIPMENT**

Machine / equipment name and quantity

Cotton cleaner x 5 sets

Carding machine x 80pcs

Making strips machine x 32 pcs

Spinning machine x 98000 spindle

Warping machine x 7 sets

Loom x 500 pcs

BACK UP ELECTRICITY GENERATOR

Generator model and output power nil