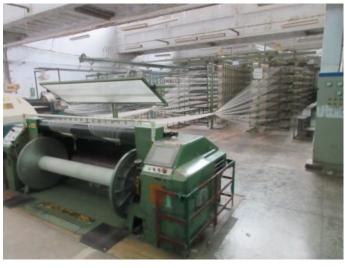

## **MAJOR MANUFACTURING MACHINES & MEASURING EQUIPMENT**

Machine / equipment name and quantity

Cotton cleaner x 5 sets

Carding machine x 80pcs

Making strips machine x 32 pcs

Spinning machine x 98000 spindle

Warping machine x 7 sets

Loom x 500 pcs

BACK UP ELECTRICITY GENERATOR

Generator model and output power nil