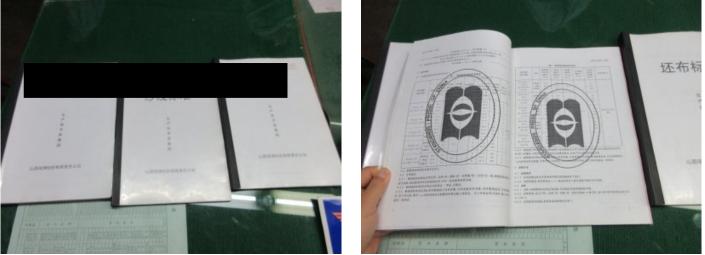

| Inspector comments       | The factory has GOTS certificate, This Certificate is valid from 17 September 2021 to 16 September 2022. |  |
|--------------------------|----------------------------------------------------------------------------------------------------------|--|
|                          |                                                                                                          |  |
|                          |                                                                                                          |  |
|                          |                                                                                                          |  |
|                          |                                                                                                          |  |
| Client focu<br>checkpoin |                                                                                                          |  |
|                          | Certificate holder name, issue date, and expiry date, etc.                                               |  |

Findings

GOTS This Certificate is valid from 17 September 2021 to 16 September 2022.

GOTS This Certificate is valid from 17 September 2021 to 16 September 2022.

GOTS This Certificate valid from 17 September 2021 to 16 ISO9001 This Certificate is valid from 17 September 2020 September 2022.