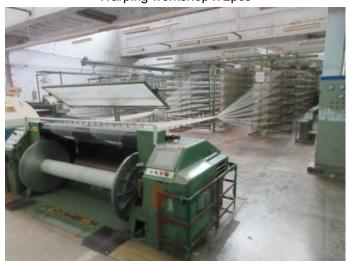

#### **PRODUCTION LINES / WORKSHOPS**

Name and quantity of production lines / workshops

Workshop

H

PAGE 10 OF 41

Making strips workshop x 1pcs

Spinning workshop x2pcs

Warping workshop x 2pcs

Warping machine x 7 sets

Loom x 500 pcs

BACK UP ELECTRICITY GENERATOR

Generator model and output power nil