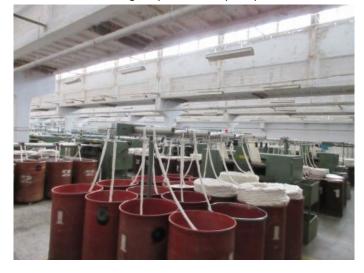

#### **PRODUCTION LINES / WORKSHOPS**

Name and quantity of production lines / workshops

Workshop

H

PAGE 10 OF 41

Making strips workshop x 1pcs

Spinning workshop x2pcs

Warping workshop x 2pcs

Loom workshop x 2pcs

Inspection workshop x 2pcs

Renovation workshop x 1pc

## **MAJOR MANUFACTURING MACHINES & MEASURING EQUIPMENT**

Machine / equipment name and quantity

Cotton cleaner x 5 sets

Carding machine x 80pcs

Making strips machine x 32 pcs

Spinning machine x 98000 spindle