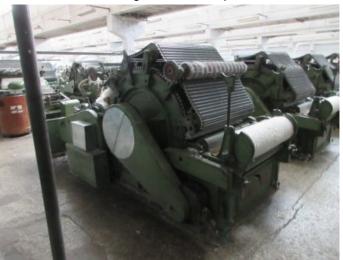

## **MAJOR MANUFACTURING MACHINES & MEASURING EQUIPMENT**

Machine / equipment name and quantity

Cotton cleaner x 5 sets

Carding machine x 80pcs

Making strips machine x 32 pcs

Spinning machine x 98000 spindle