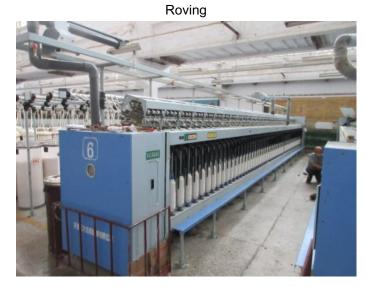

## **MAJOR MANUFACTURING MACHINES & MEASURING EQUIPMENT**

Machine / equipment name and quantity

Cotton cleaner x 5 sets

Carding machine x 80pcs

Making strips machine x 32 pcs

Spinning machine x 98000 spindle