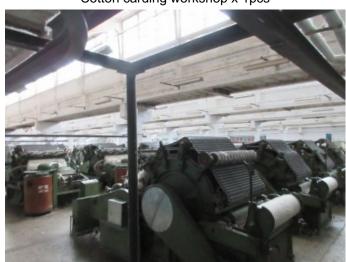

#### **PRODUCTION LINES / WORKSHOPS**

Name and quantity of production lines / workshops

Workshop

H

PAGE 10 OF 41

Making strips workshop x 1pcs

Spinning workshop x2pcs

Warping workshop x 2pcs

Loom workshop x 2pcs

Inspection workshop x 2pcs

Renovation workshop x 1pc

## **MAJOR MANUFACTURING MACHINES & MEASURING EQUIPMENT**

Machine / equipment name and quantity

Cotton cleaner x 5 sets

Carding machine x 80pcs

Making strips machine x 32 pcs

Spinning machine x 98000 spindle