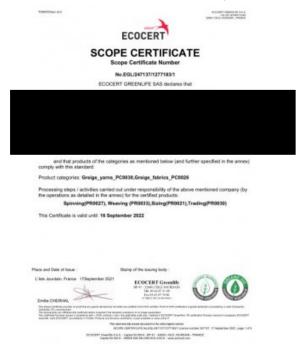

| Inspector comments       | The factory has GOTS certificate, This Certificate is valid from 17 September 2021 to 16 September 2022. |  |
|--------------------------|----------------------------------------------------------------------------------------------------------|--|
|                          |                                                                                                          |  |
|                          |                                                                                                          |  |
|                          |                                                                                                          |  |
|                          |                                                                                                          |  |
| Client focu<br>checkpoin |                                                                                                          |  |
|                          | Certificate holder name, issue date, and expiry date, etc.                                               |  |

Findings

GOTS This Certificate is valid from 17 September 2021 to 16 September 2022.

GOTS This Certificate is valid from 17 September 2021 to 16 September 2022.

GOTS This Certificate valid from 17 September 2021 to 16 ISO9001 This Certificate is valid from 17 September 2020 September 2022.