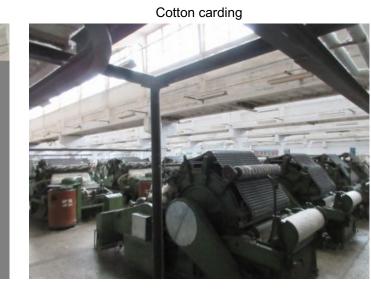

## **MAJOR MANUFACTURING MACHINES & MEASURING EQUIPMENT**

Machine / equipment name and quantity

Cotton cleaner x 5 sets

Carding machine x 80pcs

Making strips machine x 32 pcs

Spinning machine x 98000 spindle