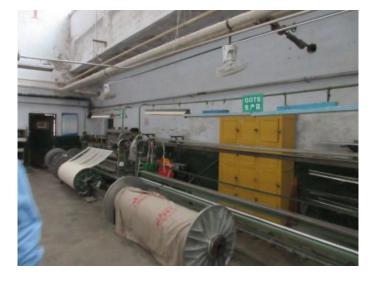

## **MAJOR MANUFACTURING MACHINES & MEASURING EQUIPMENT**

Machine / equipment name and quantity

Cotton cleaner x 5 sets

Carding machine x 80pcs

Making strips machine x 32 pcs

Spinning machine x 98000 spindle

Warping machine x 7 sets

Loom x 500 pcs

BACK UP ELECTRICITY GENERATOR

Generator model and output power nil

Findings

PAGE 19 OF 41

Cotton clean

Making strips

Warping

PAGE 20 OF 41

weave cloth

Renovation